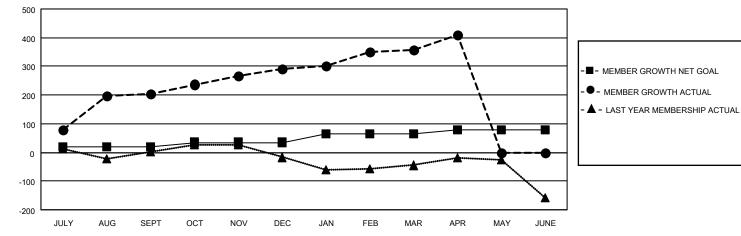

## LOCATION INDIA

District 3232F2

Results as of: 4/30/2023

| Clubs                 |               |           |               | Members               |                         |                         |                                                    |
|-----------------------|---------------|-----------|---------------|-----------------------|-------------------------|-------------------------|----------------------------------------------------|
| RESULTS FOR 2022-2023 |               |           |               | RESULTS FOR 2022-2023 |                         |                         |                                                    |
| QUARTER               | NEW CLUB GOAL | NEW CLUBS | DROPPED CLUBS | QUARTER               | /BER GROWTH NET<br>GOAL | MEMBER GROWTH<br>ACTUAL | DROPPED<br>MEMBERS ACTUAL<br>(including transfers) |
| JULY/AUG/SEPT         | 0             | 6         | 0             | JULY/AUG/SEPT         | 20                      | 249                     | 40                                                 |
| OCT/NOV/DEC           | 1             | 3         | 0             | OCT/NOV/DEC           | 15                      | 175                     | 84                                                 |
| JAN/FEB/MAR           | 0             | 2         | 0             | JAN/FEB/MAR           | 30                      | 101                     | 29                                                 |
| APR/MAY/JUNE          | 0             | 1         | 0             | APR/MAY/JUNE          | 15                      | 62                      | 3                                                  |