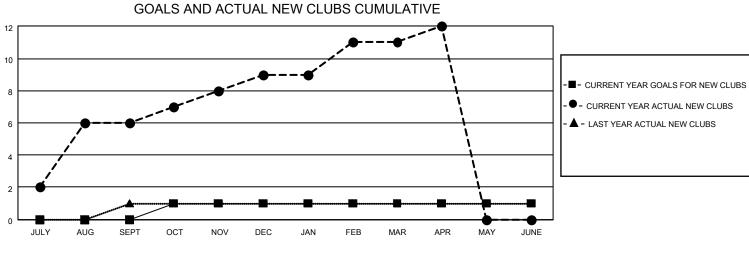

## LOCATION INDIA

District 3232F2

Results as of: 4/30/2023

| Clubs                 |               |           |               | Members               |                         |                         |                                                    |
|-----------------------|---------------|-----------|---------------|-----------------------|-------------------------|-------------------------|----------------------------------------------------|
| RESULTS FOR 2022-2023 |               |           |               | RESULTS FOR 2022-2023 |                         |                         |                                                    |
| QUARTER               | NEW CLUB GOAL | NEW CLUBS | DROPPED CLUBS | QUARTER               | /BER GROWTH NET<br>GOAL | MEMBER GROWTH<br>ACTUAL | DROPPED<br>MEMBERS ACTUAL<br>(including transfers) |
| JULY/AUG/SEPT         | 0             | 6         | 0             | JULY/AUG/SEPT         | 20                      | 249                     | 40                                                 |
| OCT/NOV/DEC           | 1             | 3         | 0             | OCT/NOV/DEC           | 15                      | 175                     | 84                                                 |
| JAN/FEB/MAR           | 0             | 2         | 0             | JAN/FEB/MAR           | 30                      | 101                     | 29                                                 |
| APR/MAY/JUNE          | 0             | 1         | 0             | APR/MAY/JUNE          | 15                      | 62                      | 3                                                  |